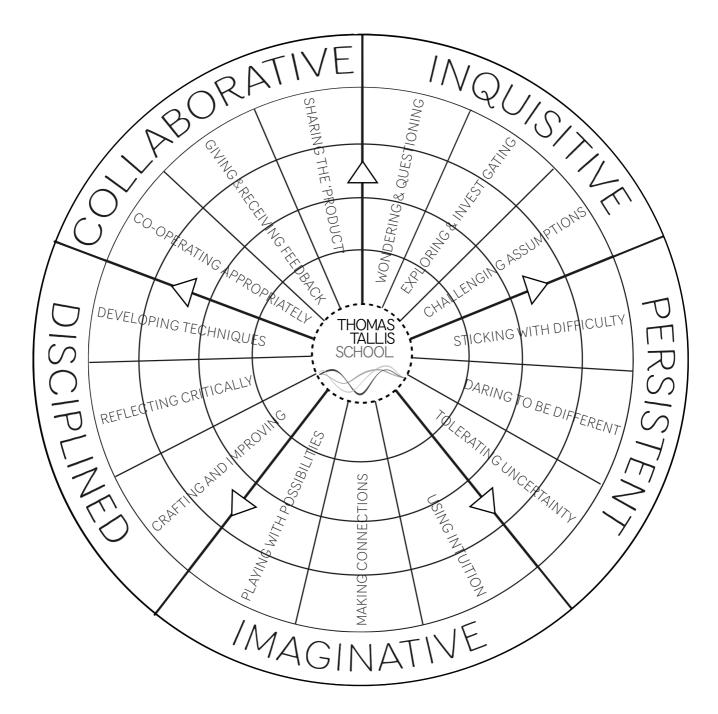

## THE CREATIVE HABITS OF MIND ASSESSMENT WHEEL

## HOW TO USE THE ASSESSMENT WHEEL

Shade the segment of the circle that best represents how confident you feel about possessing each *Habit of Mind*. The levels of confidence grow in strength outwards from the centre of the wheel.

For example, as far as *being imaginative* is concerned, you may feel like your ability to *use your intuition* is just **beginning** whereas you are more **confident** in *playing with possibilities*. Be honest, reflect carefully and try to think of specific examples of each ability before you identify your level of confidence.