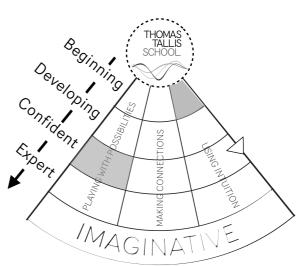

For example, as far as *being imaginative* is concerned, you may feel like your ability to *use your intuition* is just **beginning** whereas you are more **confident** in *playing with possibilities*. Be honest, reflect carefully and try to think of specific examples of each ability before you identify your level of confidence.