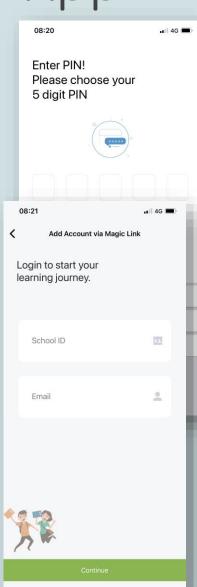

## Logging into the App

If you have chosen to use the App on your mobile device the steps are the same as before except you will first have to create a 5 digit PIN in addition to your login, for security purposes.

Once done, you will be asked to login via username or Magic Link.

Choosing Magic link will send you a link to your email.

You will need the School ID:

12324