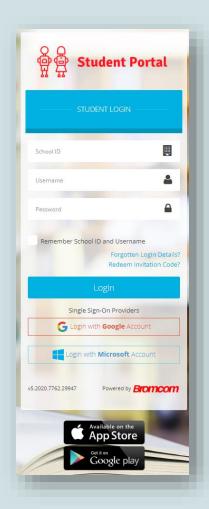

The web address to log in is:

https://www.bromcomvle.com/

### Logging in on a computer

On the login page, click the "Login with Microsoft Account" button at the bottom of the screen.

Then enter your Email address and Password. (If you are on a school computer, this might automatically fill in).