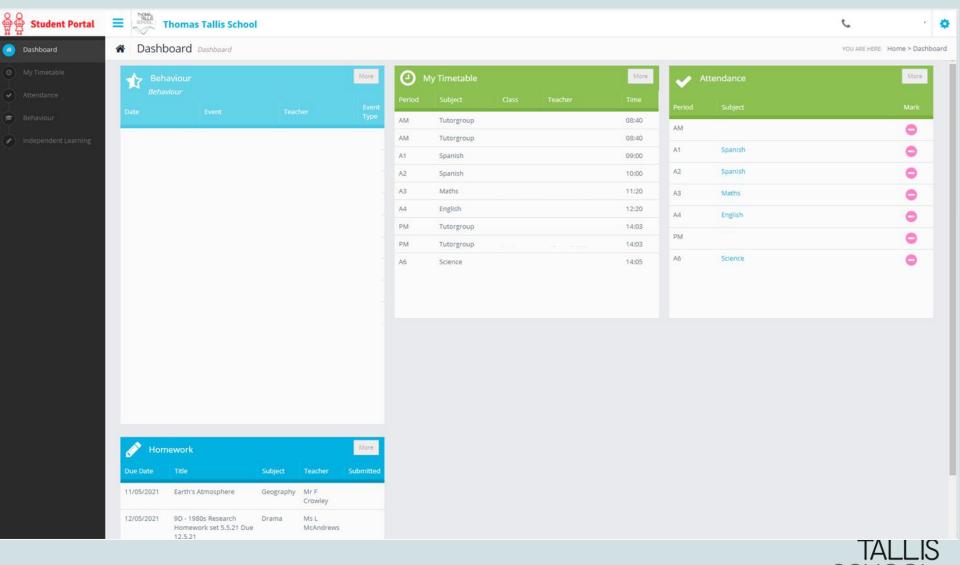

## What you should see

#### Student Portal

When logged in you will be able to access your **Independent Learning** either from the Dashboard Widget or from the menu
on the left hand side of the screen.

Dashboard

If you need help contact <a href="mailto:helpdesk@thomastallis.org.uk">helpdesk@thomastallis.org.uk</a>