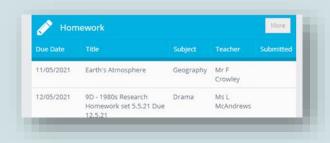

## What you should see

#### Student Portal

When logged in you will be able to access your **Independent Learning** either from the Dashboard Widget or from the menu
on the left hand side of the screen.

Dashboard

If you need help contact <a href="mailto:helpdesk@thomastallis.org.uk">helpdesk@thomastallis.org.uk</a>