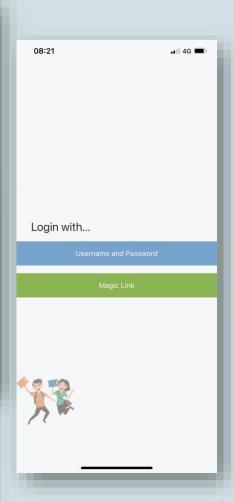

Once done, you will be asked to login via username or Magic Link.

Choosing Magic link will send you a link to your email.

You will need the School ID:

12324