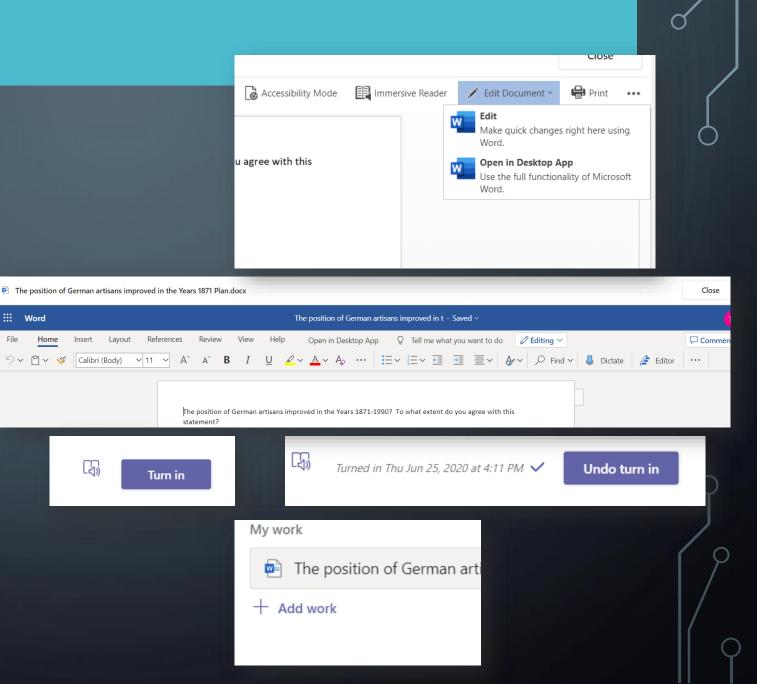

## MICROSOFT TEAMS

When you have an assignment to complete in Teams you can access it from the Assignments Tab in Teams.

- Select the Assignment you • need to complete
- Your teacher will have given you instructions and may have attached a file for you to fill in
- Clicking on the file will open • it where it can be edited

## MICROSOFT TEAMS

- Click Edit Document to edit it (either in the desktop app or in the internet browser)
- When done, click Close, your changes will be saved and you can always come back to it later
- When finished click Turn In
- Your teacher will then be able to see that you have finished your work
- Don't worry if you click it by accident you can always click Undo turn in to reset it
- If your teacher has asked you to, or you wish to add additional documents (a photo of written work for example) you can attach these by clicking Add Work at the bottom of the screen (remember to click Turn in if you do!)