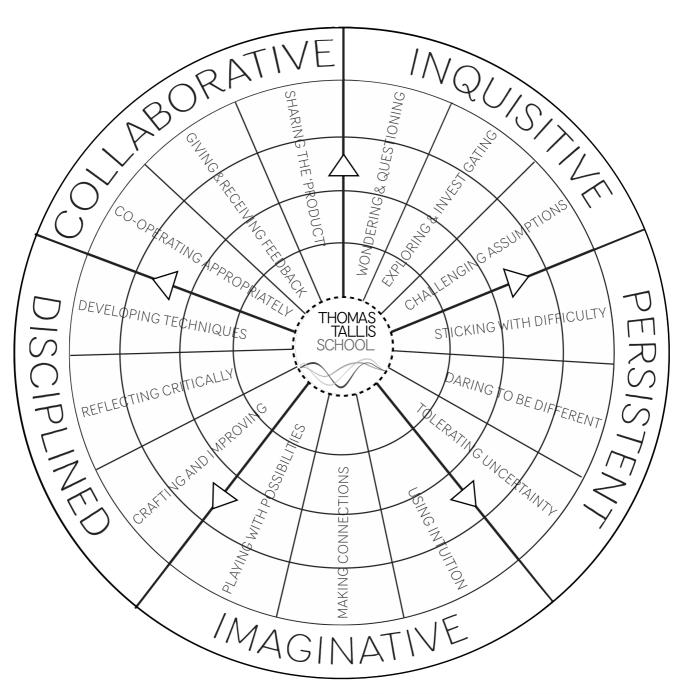

## THE CREATIVE HABITS OF MIND ASSESSMENT WHEEL

## HOW TO USE THE ASSESSMENT WHEEL

Shade the segment of the circle that best represents how confident you feel about possessing each *Habit of Mind*. The levels of confidence grow in strength outwards from the centre of the wheel.

For example, as far as being imaginative is concerned, you may feel like your ability to use your intuition is just **emerging** whereas you are more **secure** when playing with possibilities. Be honest, reflect carefully and try to think of specific examples of each ability before you identify your level of confidence.