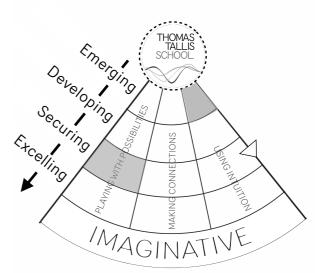

## HOW TO USE THE ASSESSMENT WHEEL

Shade the segment of the circle that best represents how confident you feel about possessing each *Habit of Mind*. The levels of confidence grow in strength outwards from the centre of the wheel.

For example, as far as being imaginative is concerned, you may feel like your ability to use your intuition is just **emerging** whereas you are more **secure** when playing with possibilities. Be honest, reflect carefully and try to think of specific examples of each ability before you identify your level of confidence.